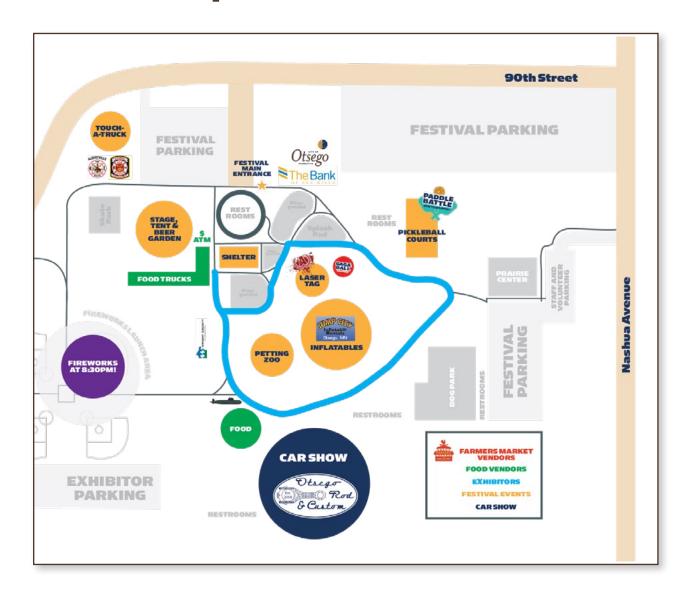

### **Festival Map Events**

#### **Festival Location:**

Prairie Park 13355 - 90th Street NE