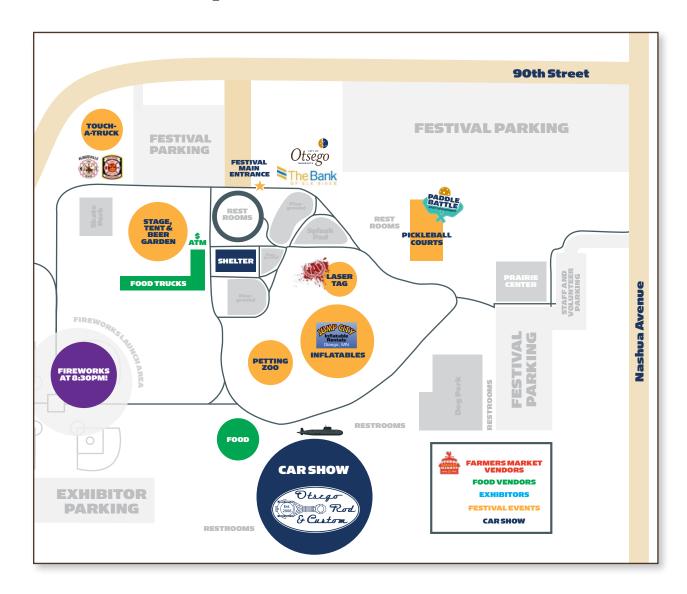

## **Festival Map Events**

#### **Festival Location:**

Prairie Park 13355 - 90th Street NE