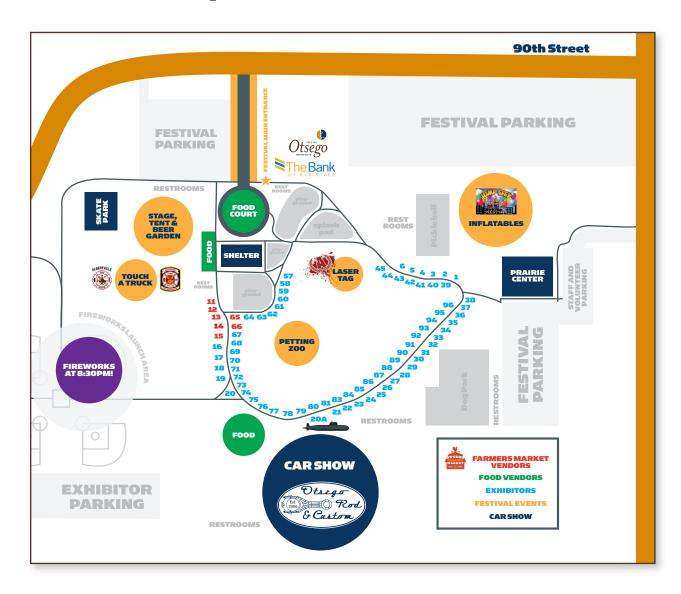

### **Festival Map Events**

#### **Festival Location:**

Prairie Park 13355 - 90th Street NE